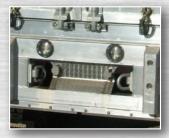

|
| Flooring    | Keith <sup>®</sup> Walking Floor <sup>®</sup> 2190 (1975) 88.9mm Slats -<br>Running Floor II Drive Unit |
| Mud flaps   | Black Rubber                                                                                            |
| Lights      | LED - Truck Lite                                                                                        |
| Rear Door   | Van, Solid with Extended Posts                                                                          |
| Bumper      | Wide, Flush with Aluminium Diamond Plate Filler Panels Full Width,<br>Solid Aluminium Bumper Blocks     |





## THINWALL® 13.7 m 3 Axle Walking Floor

## **OPTIONS INCLUDED:**



Front Man Door



All Aluminium Chassis



Offset Top Rail



Front Driver Side Ladder



Tow Hooks



Backup Lights



**Full Fenders Over Primaries** 



Keith® Clean Sweep®

## **KEY FEATURES**

• The patented THINWALL® panel features a horizontal tongue-in-groove joint that allows 100% machine welding inside AND outside for end-to-end strength.

THINWALL TRAILERS PTY LTD - AUSTRALIA

357 Commercial Street W., Mount Gambier West SA 5291 Australia • Tel: 08.8723.7477 info@thinwalltrailers.com.au • www.thinwalltrailers.com.au **HEAD OFFICE - CANADA** 

1129 Hwy #3, R.R. #3, Delhi, Ontario, Canada N4B 2W6 Tel: 519-688-4826 • Fax: 519-688-6453 info@titantrailers.com • www.titantrailers.com