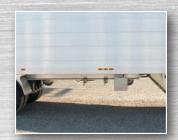

## **KEY FEATURES**

• The patented THINWALL® panel features a horizontal tongue-in-groove joint that allows 100% machine welding inside AND outside for end-to-end strength.

THINWALL TRAILERS PTY LTD - AUSTRALIA