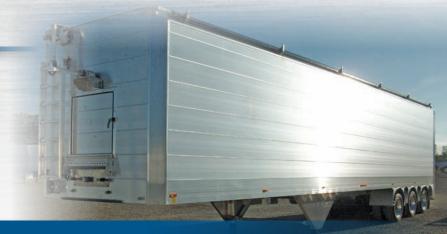

| Body        |                                                                                                         |
|-------------|---------------------------------------------------------------------------------------------------------|
| Side Panels | Aluminium Patented THINWALL® Horizontal Hollow -<br>Core Extruded Panels                                |
| Flooring    | Keith <sup>®</sup> Walking Floor <sup>®</sup> 2190 (1975) 88.9mm Slats -<br>Running Floor II Drive Unit |
| Mud flaps   | Black Rubber                                                                                            |
| Lights      | LED - Truck Lite                                                                                        |
| Rear Door   | Van, Solid with Extended Posts                                                                          |
| Bumper      | Wide, Flush with Aluminium Diamond Plate Filler Panels Full Width,<br>Solid Aluminium Bumper Blocks     |

## THINWALL® 13.7 m 3 Axle Walking Floor

## **OPTIONS INCLUDED:**

Front Man Door

All Aluminium Chassis

Offset Top Rail

Front Driver Side Ladder

Tow Hooks

Backup Lights

**Full Fenders Over Primaries** 