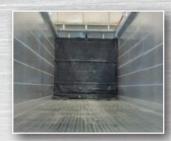

| Body        |                                                                                                         |
|-------------|---------------------------------------------------------------------------------------------------------|
| Side Panels | Aluminium Patented THINWALL® Horizontal Hollow -<br>Core Extruded Panels                                |
| Flooring    | Keith <sup>®</sup> Walking Floor <sup>®</sup> 2190 (1975) 88.9mm Slats -<br>Running Floor II Drive Unit |
| Mud flaps   | Black Rubber                                                                                            |
| Lights      | LED - Truck Lite                                                                                        |
| Rear Door   | Van, Solid with Extended Posts                                                                          |
| Bumper      | Wide, Flush with Aluminium Diamond Plate Filler Panels Full Width,<br>Solid Aluminium Bumper Blocks     |

Keith® Clean Sweep®