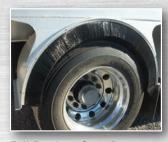

| Running Gear      |                  |
|-------------------|------------------|
| Axles/Suspensions | AAT250 Intraax   |
| ABS               | EBS Wabco 4S2M   |
| Brake Type        | Drum             |
| Tyres             | Bridgestone      |
| Landing Gear      | Jost AX141.G1.17 |