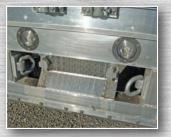

|
| Flooring    | Keith <sup>®</sup> Walking Floor <sup>®</sup> 2190 (1975) 88.9mm Slats -<br>Running Floor II Drive Unit |
| Mud flaps   | Black Rubber                                                                                            |
| Lights      | LED - Truck Lite                                                                                        |
| Rear Door   | Van, Solid with Extended Posts                                                                          |
| Bumper      | Wide, Flush with Aluminium Diamond Plate Filler Panels Full Width,<br>Solid Aluminium Bumper Blocks     |





## THINWALL® 13.7 m 3 Axle Walking Floor

## **OPTIONS INCLUDED:**



Front Man Door



All Aluminium Chassis



Offset Top Rail



Front Driver Side Ladder



Tow Hooks



Backup Lights



**Full Fenders Over Primaries** 



Keith® Clean Sweep®

## **KEY FEATURES**

• The patented THINWALL® panel features a horizontal tongue-in-groove joint that allows 100% machine welding inside AND outside for end-to-end strength.

THINWALL TRAILERS PTY LTD - AUSTRALIA

357 Commercial Street W., Mount Gambier West SA 5291 Australia • Tel: 08.8723.7477 info@thinwalltrailers.com.au • www.thinwalltrailers.com.au **HEAD OFFICE - CANADA** 

1129 Hwy #3, R.R. #3, Delhi, Ontario, Canada N4B 2W6 Tel: 519-688-4826 • Fax: 519-688-6453 info@titantrailers.com • www.titantrailers.com